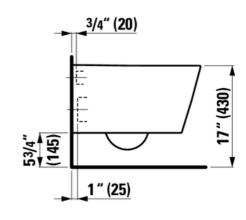

#### **Dimensions**

Length: 21 7/16 inch
Width: 14 9/16 inch
Height: 13 inch

tions Weight (Lb)

250 with certification Mark "cUPC", with ASME Label 48.4 Lb

#### Technical drawings