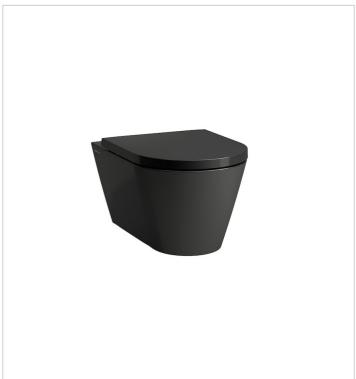

#### 820339

Wall hanging Water Closet Bowl, rimless, washdown

#### **Dimensions**

Length: 21 7/16 inch
Width: 14 9/16 inch
Height: 13 inch

tions Weight (Lb)

250 with certification Mark "cUPC", with ASME Label 48.4 Lb

#### Colours and finishes