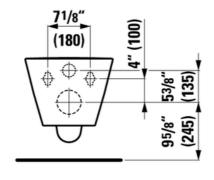

#### **Dimensions**

Length: 21 7/16 inch
Width: 14 9/16 inch
Height: 13 inch

tions Weight (Lb)

250 with certification Mark "cUPC", with ASME Label 48.4 Lb

#### Technical drawings