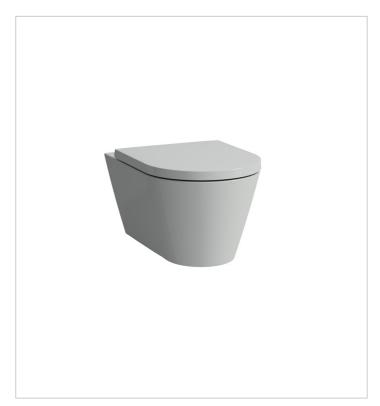

#### 820339

Wall hanging Water Closet Bowl, rimless, washdown

#### **Dimensions**

Length: 21 7/16 inch
Width: 14 9/16 inch
Height: 13 inch

tions Weight (Lb)

250 with certification Mark "cUPC", with ASME Label 48.4 Lb

#### Colours and finishes