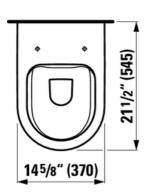

#### **Dimensions**

Length: 21 7/16 inch
Width: 14 9/16 inch
Height: 13 inch

tions Weight (Lb)

250 with certification Mark "cUPC", with ASME Label 48.4 Lb

#### Technical drawings